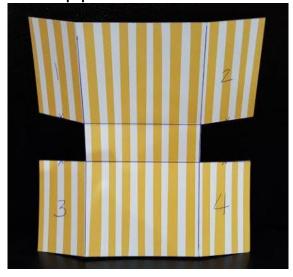

3) Cut the shorter sides as I marked "X"

4) Fold the two small center flaps under the paper

5) Cut flaps 2 and 4 one inch from the center line as displayed on the picture

6) Turn the paper 180 degrees. Cut the flaps 1 and 3 one inch from the center line, just like step (5)

7) The paper looks like this

8) Glue the long flaps to the short shape for both sides.

9) Pinch the sides of the box together on both sides.

10) Use the hole punch to punch the holes on the top of the box.