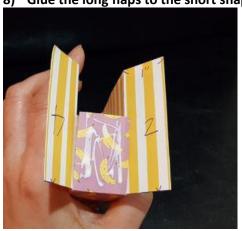

7) The paper looks like this

8) Glue the long flaps to the short shape for both sides.

9) Pinch the sides of the box together on both sides.

10) Use the hole punch to punch the holes on the top of the box.