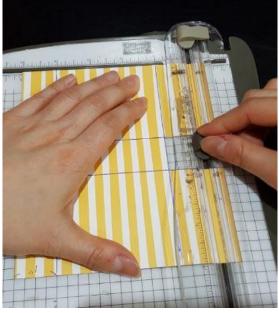

## Steps:

1) Take one piece of 6x6 DSP from the pack and score 2 ½" from both sides (I use the pen to draw the lines so you can see it better)

2) Turn the paper 90 degrees and score 1 ½" from both sides