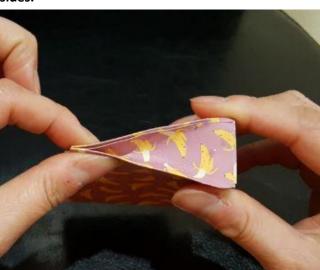

7) The paper looks like this

8) Glue the long flaps to the short shape for both sides.

9) Pinch the sides of the box together on both sides.

10) Use the hole punch to punch the holes on the top of the box.