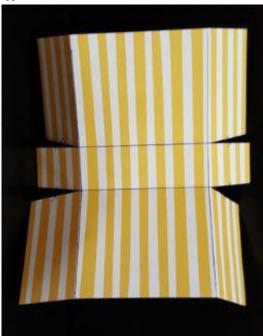

7) The paper looks like this

8) Glue the long flaps to the short shape for both sides.

9) Pinch the sides of the box together on both sides.

10) Use the hole punch to punch the holes on the top of the box.