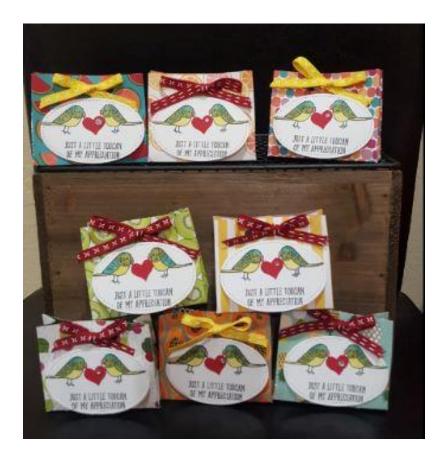

ch from the center line, just like step (5)





7) The paper looks like this



8) Glue the long flaps to the short shape for both sides.











9) Pinch the sides of the box together on both sides.





10) Use the hole punch to punch the holes on the top of the box.



- 11) Put the candies or any treat in the box, don't fill the bag too full. Put the ribbon through the two holes to tie a bow.
- 12) Decorate the bag with the Bird Banter tag. I have the retired small heart punch so I use the scrap Real Red paper to punch out the heart. If you do not have the small heart punch, the Bird Banter stamp set has a little heart too. You can stamp it and color it red. I also use the Stampin Dimensionals to attached the tag on the treat bag.

Here are more treat bags with difference colors.