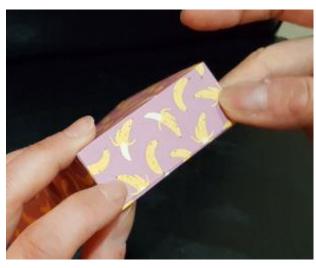

7) The paper looks like this

8) Glue the long flaps to the short shape for both sides.

9) Pinch the sides of the box together on both sides.

10) Use the hole punch to punch the holes on the top of the box.