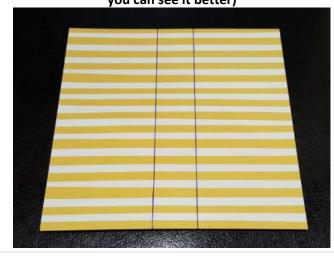

## Steps:

1) Take one piece of 6x6 DSP from the pack and score 2 ½" from both sides (I use the pen to draw the lines so you can see it better)

2) Turn the paper 90 degrees and score 1 ½" from both sides