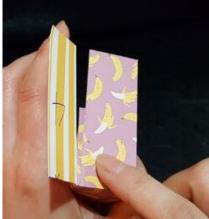

(145372)
- 1/8" Handheld Circle punch (134365)
- Adhesive
- Clear Blocks
- Stampin Blends: Light Bermuda Bay (144580), Light Old Olive (144574)

Light Daffodil Delight (144586), Light Pumpkin Pie (144578)

## Steps:

1) Take one piece of 6x6 DSP from the pack and score 2 ½" from both sides (I use the pen to draw the lines so you can see it better)



2) Turn the paper 90 degrees and score 1 ½" from both sides



3) Cut the shorter sides as I marked "X"



4) Fold the two small center flaps under the paper



5) Cut flaps 2 and 4 one inch from the center line as displayed on the picture





6) Turn the paper 180 degrees. Cut the flaps 1 and 3 one inch from the center line, just like step (5)





7) The paper looks like this



8) Glue the long flaps to the short shape for both sides.











9) Pinch the sides of the box together on both sides.





10) Use the hole punch to punch the holes on the top of the box.



- 11) Put the candies or any treat in the box, don't fill the bag too full. Put the ribbon through the two holes to tie a bow.
- 12) Decorate the bag with the Bird Banter tag. I have the retired small heart punch so I use the scrap Real Red paper to punch out the heart. If you do not have the small heart punch, the Bird Banter stamp set has a little heart too. You can stamp it and color it red. I also use the Stampin Dimensionals to attached the tag on the treat bag.

Here are more treat bags with difference colors.