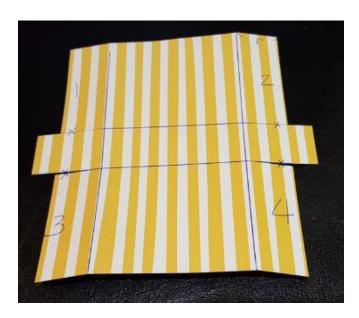

3) Cut the shorter sides as I marked "X"

4) Fold the two small center flaps under the paper

5) Cut flaps 2 and 4 one inch from the center line as displayed on the picture

6) Turn the paper 180 degrees. Cut the flaps 1 and 3 one inch from the center line, just like step (5)

7) The paper looks like this

8) Glue the long flaps to the short shape for both sides.

9) Pinch the sides of the box together on both sides.

10) Use the hole punch to punch the holes on the top of the box.