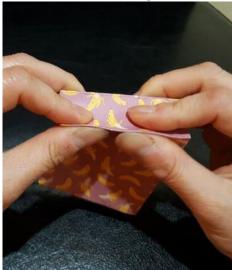

7) The paper looks like this

8) Glue the long flaps to the short shape for both sides.

9) Pinch the sides of the box together on both sides.

10) Use the hole punch to punch the holes on the top of the box.