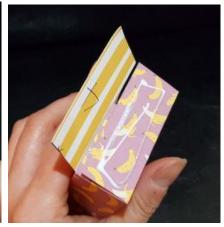

7) The paper looks like this

8) Glue the long flaps to the short shape for both sides.

9) Pinch the sides of the box together on both sides.

10) Use the hole punch to punch the holes on the top of the box.

- 11) Put the candies or any treat in the box, don't fill the bag too full. Put the ribbon through the two holes to tie a bow.
- 12) Decorate the bag with the Bird Banter tag. I have the retired small heart punch so I use the scrap Real Red paper to punch out the heart. If you do not have the small heart punch, the Bird Banter stamp set has a little heart too. You can stamp it and color it red. I also use the Stampin Dimensionals to attached the tag on the treat bag.