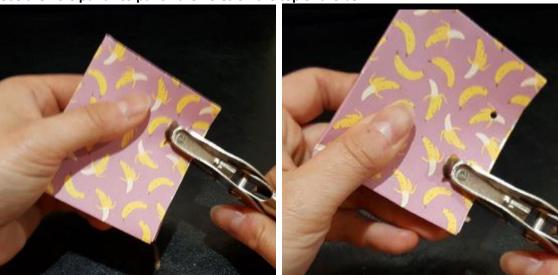

7) The paper looks like this

8) Glue the long flaps to the short shape for both sides.

9) Pinch the sides of the box together on both sides.

10) Use the hole punch to punch the holes on the top of the box.