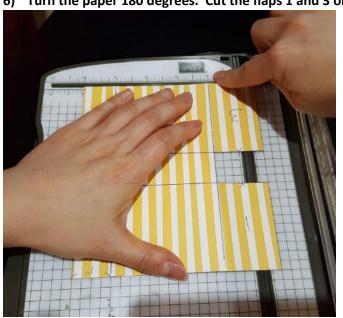

3) Cut the shorter sides as I marked "X"

4) Fold the two small center flaps under the paper

5) Cut flaps 2 and 4 one inch from the center line as displayed on the picture

6) Turn the paper 180 degrees. Cut the flaps 1 and 3 one inch from the center line, just like step (5)