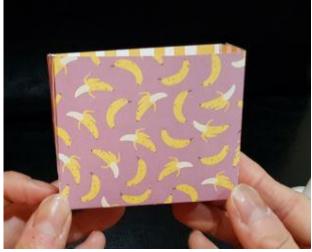

7) The paper looks like this

8) Glue the long flaps to the short shape for both sides.

9) Pinch the sides of the box together on both sides.

10) Use the hole punch to punch the holes on the top of the box.

- 11) Put the candies or any treat in the box, don't fill the bag too full. Put the ribbon through the two holes to tie a bow.
- 12) Decorate the bag with the Bird Banter tag. I have the retired small heart punch so I use the scrap Real Red paper to punch out the heart. If you do not have the small heart punch, the Bird Banter stamp set has a little heart too. You can stamp it and color it red. I also use the Stampin Dimensionals to attached the tag on the treat bag.