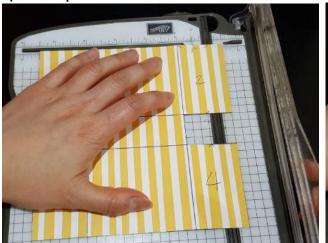

3) Cut the shorter sides as I marked "X"

4) Fold the two small center flaps under the paper

5) Cut flaps 2 and 4 one inch from the center line as displayed on the picture

6) Turn the paper 180 degrees. Cut the flaps 1 and 3 one inch from the center line, just like step (5)