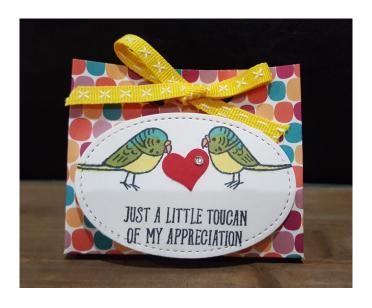

## Bird Banter treat holder

- 11) Put the candies or any treat in the box, don't fill the bag too full. Put the ribbon through the two holes to tie a bow.
- 12) Decorate the bag with the Bird Banter tag. I have the retired small heart punch so I use the scrap Real Red paper to punch out the heart. If you do not have the small heart punch, the Bird Banter stamp set has a little heart too. You can stamp it and color it red. I also use the Stampin Dimensionals to attached the tag on the treat bag.