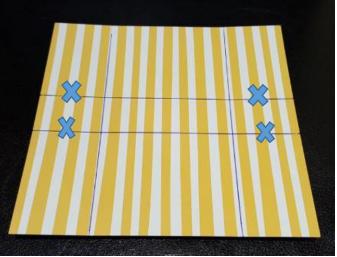

3) Cut the shorter sides as I marked "X"

4) Fold the two small center flaps under the paper

5) Cut flaps 2 and 4 one inch from the center line as displayed on the picture

6) Turn the paper 180 degrees. Cut the flaps 1 and 3 one inch from the center line, just like step (5)