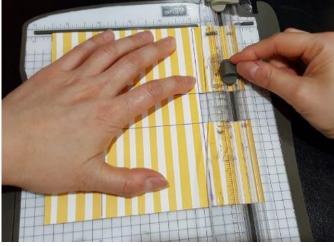

3) Cut the shorter sides as I marked "X"

4) Fold the two small center flaps under the paper

5) Cut flaps 2 and 4 one inch from the center line as displayed on the picture

6) Turn the paper 180 degrees. Cut the flaps 1 and 3 one inch from the center line, just like step (5)